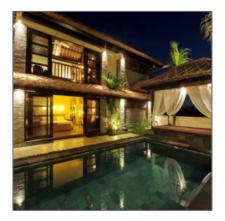

# House For Sale

456 Sqft - Jackson County, Kansas

#### Basic **Details**

| Property Type:  | House     |
|-----------------|-----------|
| Listing Type:   | For Sale  |
| Listing ID:     | 1066      |
| Price:          | \$120,057 |
| View:           | Garden    |
| Bedrooms:       | 4         |
| Bathrooms:      | 2         |
| Half Bathrooms: | 0         |
| Square Footage: | 456 Sqft  |
| Year Built:     | 0         |
| Lot Area:       | 0 Sqft    |

#### Features

- √ Elevator
- √ Garden
- √ Roof Deck