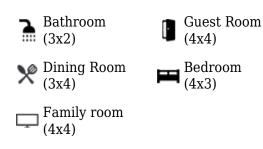

le  |
| Listing ID:     | 1066      |
| Price:          | \$120,057 |
| View:           | Garden    |
| Bedrooms:       | 4         |
| Bathrooms:      | 2         |
| Half Bathrooms: | 0         |
| Square Footage: | 456 Sqft  |
| Year Built:     | 0         |
| Lot Area:       | 0 Sqft    |

#### Features

- √ Elevator
- √ Garden
- √ Roof Deck

## Appliances

√ Cleaning Service

√ Dishwasher

## Address Map

| Country:   | US              |
|------------|-----------------|
| State:     | KS              |
| County:    | Jackson County  |
| Longitude: | W96° 2' 45.4''  |
| Latitude:  | N39° 31' 30.5'' |

## Neighborhood

| Airport:     | <b>15 Minutes</b> |
|--------------|-------------------|
| Coffee Shop: | 6 Minutes         |
| Cinema:      | <b>15 Minutes</b> |

#### Property Rooms



## Agent Info



Agent C. ∂ http://wpl.realtyna.com T +1-302-525-8222 agent@realtyna.com

+1 (302)525 8222 - 113 Barksdale Professional Center, Newark DE 19711 USA

© 2015 Realtyna LLC. All rights reserved.