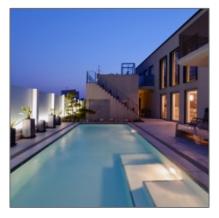

# House For Sale

456 Sqft - Jackson County, Kansas

#### Basic **Details**

| Property Type:  | House     |
|-----------------|-----------|
| Listing Type:   | For Sale  |
| Listing ID:     | 1066      |
| Price:          | \$120,057 |
| View:           | Garden    |
| Bedrooms:       | 4         |
| Bathrooms:      | 2         |
| Half Bathrooms: | 0         |
| Square Footage: | 456 Sqft  |
| Year Built:     | 0         |
| Lot Area:       | 0 Sqft    |

#### Features

- √ Elevator
- √ Garden
- √ Roof Deck