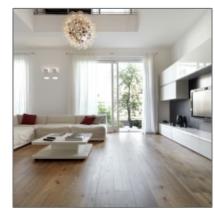

# House For Sale

429 Sqft - Sumner County, Kansas









### Basic Details

| Property Type:  | House     |  |
|-----------------|-----------|--|
| Listing Type:   | For Sale  |  |
| Listing ID:     | 1061      |  |
| Price:          | \$252,320 |  |
| View:           | Street    |  |
| Bedrooms:       | 4         |  |
| Bathrooms:      | 3         |  |
| Half Bathrooms: | 0         |  |
| Square Footage: | 429 Sqft  |  |
| Year Built:     | 0         |  |
| Lot Area:       | 0 Sqft    |  |

### Features

√ Roof Deck

√

Storage

## Appliances

| $\sqrt{}$ | Washing Machine | $\sqrt{}$ | CD Player  |
|-----------|-----------------|-----------|------------|
| $\sqrt{}$ | Oven            | $\sqrt{}$ | Dishwasher |
| $\sqrt{}$ | Satellite       | $\sqrt{}$ | Telephone  |

## Address Map

| Country:   | US                   |
|------------|-----