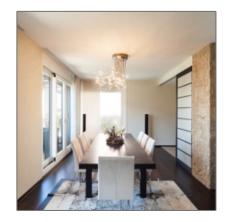

# House For Sale

429 Sqft - Sumner County, Kansas









### Basic Details

| Property Type:  | House     |  |
|-----------------|-----------|--|
| Listing Type:   | For Sale  |  |
| Listing ID:     | 1061      |  |
| Price:          | \$252,320 |  |
| View:           | Street    |  |
| Bedrooms:       | 4         |  |
| Bathrooms:      | 3         |  |
| Half Bathrooms: | 0         |  |
| Square Footage: | 429 Sqft  |  |
| Year Built:     | 0         |  |
| Lot Area:       | 0 Sqft    |  |

### Features

√ Roof Deck

√

Storage

## Appliances

| $\sqrt{}$ | Washing Machine | $\sqrt{}$ | CD Player  |
|-----------|-----------------|-----------|------------|
| $\sqrt{}$ | Oven            | $\sqrt{}$ | Dishwasher |
| $\sqrt{}$ | Satellite       | $\sqrt{}$ | Telephone  |

## Address Map

| Country:   | US                   |
|------------|---