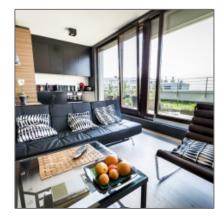

# House For Rent

383 Sqft - Meade County, South Dakota



High Ceiling





#### **Basic Details**

| Property Type:  | House             |  |
|-----------------|-------------------|--|
| Listing Type:   | For Rent          |  |
| Listing ID:     | 1054              |  |
| Price Type:     | Per Week          |  |
| Price:          | \$70,607 Per Week |  |
| View:           | Street            |  |
| Bedrooms:       | 2                 |  |
| Bathrooms:      | 2                 |  |
| Half Bathrooms: | 0                 |  |
| Square Footage: | 383 Sqft          |  |
| Year Built:     | 0                 |  |
| Lot Area:       | 0 Sqft            |  |

### Features

√ View

Storage

## Address Map

| Country:   | US                  |
|------------|---------------------|
| State:     | SD                  |
| County:    | <b>Meade County</b> |
| Longitude: | W1