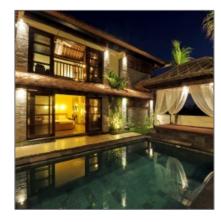

# House For Rent

361 Sqft - McPherson County, South Dakota

#### **Basic Details**

| Property Type:  | House             |  |
|-----------------|-------------------|--|
| Listing Type:   | For Rent          |  |
| Listing ID:     | 1057              |  |
| Price Type:     | Per Week          |  |
| Price:          | \$89,348 Per Week |  |
| View:           | Street            |  |
| Bedrooms:       | 5                 |  |
| Bathrooms:      | 2                 |  |
| Half Bathrooms: | 0                 |  |
| Square Footage: | 361 Sqft          |  |
| Year Built:     | 0                 |  |
| Lot Area:       | 0 Sqft            |  |

#### **Features**

√ Jacuzzi √ Patio